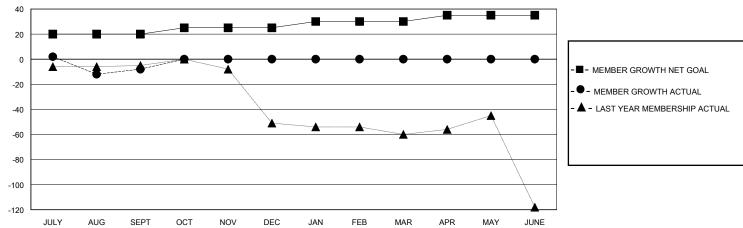

#### GOALS AND ACTUAL MEMBERS CUMULATIVE

| DROPPED CLUBS: 0 |    | 13 CLUBS OF 57 ADDED 1 OR MORE | GENDER DISTRIBUTION             |              |     |
|------------------|----|--------------------------------|---------------------------------|--------------|-----|
|                  |    | NEW MEMBERS                    | MALE                            | 485 (53.30%) |     |
|                  |    |                                | FEMALE                          | 425 (46.70%) |     |
| DROPPED MEMBERS  |    |                                |                                 |              |     |
| DECEASED         | 3  | CLICK HERE FOR CUMULATIVE      | TOTAL FAMILY UNIT MEMBERS       |              | 216 |
| CLUB CANCELLED 0 |    | MEMBERSHIP DATA                |                                 |              | 440 |
| OTHER            | 30 |                                | FAMILY MEMBERS PAYING HALF DUES |              | 112 |
| TOTAL            | 33 |                                |                                 |              |     |

# GMT: LOCATION REP OF SOUTH AFRICA GMT CA

| Clubs                 |               |           |               | Members               |                        |                         |                                                    |  |
|-----------------------|---------------|-----------|---------------|-----------------------|------------------------|-------------------------|----------------------------------------------------|--|
| RESULTS FOR 2023-2024 |               |           |               | RESULTS FOR 2023-2024 |                        |                         |                                                    |  |
| QUARTER               | NEW CLUB GOAL | NEW CLUBS | DROPPED CLUBS | QUARTER MEME          | SER GROWTH NET<br>GOAL | MEMBER GROWTH<br>ACTUAL | DROPPED<br>MEMBERS ACTUAL<br>(including transfers) |  |
| JULY/AUG/SEPT         | 1             | 0         | 0             | JULY/AUG/SEPT         | 20                     | 40                      | 33                                                 |  |
| OCT/NOV/DEC           | 0             | 0         | 0             | OCT/NOV/DEC           | 5                      | 0                       | 0                                                  |  |
| JAN/FEB/MAR           | 0             | 0         | 0             | JAN/FEB/MAR           | 5                      | 0                       | 0                                                  |  |
| APR/MAY/JUNE          | 1             | 0         | 0             | APR/MAY/JUNE          | 5                      | 0                       | 0                                                  |  |