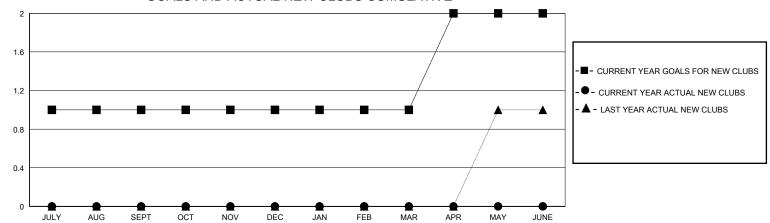

### GOALS AND ACTUAL NEW CLUBS CUMULATIVE

# GMT: LOCATION REP OF SOUTH AFRICA GMT CA

| Clubs                 |               |           |               | Members               |                        |                         |                                                    |  |
|-----------------------|---------------|-----------|---------------|-----------------------|------------------------|-------------------------|----------------------------------------------------|--|
| RESULTS FOR 2023-2024 |               |           |               | RESULTS FOR 2023-2024 |                        |                         |                                                    |  |
| QUARTER               | NEW CLUB GOAL | NEW CLUBS | DROPPED CLUBS | QUARTER MEME          | SER GROWTH NET<br>GOAL | MEMBER GROWTH<br>ACTUAL | DROPPED<br>MEMBERS ACTUAL<br>(including transfers) |  |
| JULY/AUG/SEPT         | 1             | 0         | 0             | JULY/AUG/SEPT         | 20                     | 40                      | 33                                                 |  |
| OCT/NOV/DEC           | 0             | 0         | 0             | OCT/NOV/DEC           | 5                      | 0                       | 0                                                  |  |
| JAN/FEB/MAR           | 0             | 0         | 0             | JAN/FEB/MAR           | 5                      | 0                       | 0                                                  |  |
| APR/MAY/JUNE          | 1             | 0         | 0             | APR/MAY/JUNE          | 5                      | 0                       | 0                                                  |  |